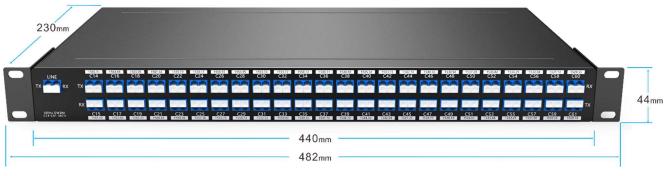

| Product S | pecification |
|-----------|--------------|
|-----------|--------------|

| Wavelength        | 48channels C14-C61  | Channel Spacing    | 100Hz (0.8nm)        |
|-------------------|---------------------|--------------------|----------------------|
| Channel Passband  | ±0.11nm             | Technology         | AAWG (Gaussian)      |
| Insertion Loss    | ≤ 4.0dB             | Link Loss          | ≤ 7dB                |
| Return Loss       | ≥ 40dB              | Directivity        | ≥ 40dB               |
| Polarization Mode | ≤ 0.1ps             | Polarization       | ≤ 0.3dB              |
| Dispersion        |                     | Dependent Loss     |                      |
| Channel Isolation | Adjacent ≥ 25dB     | Temperature        | Operating -5 to 65°C |
|                   | Non-adjacent ≥ 29dB |                    | Storage -40 to 85°C  |
| Net Weight        | 3.5KG               | Dimensions (HxWxD) | 44*440*230mm         |