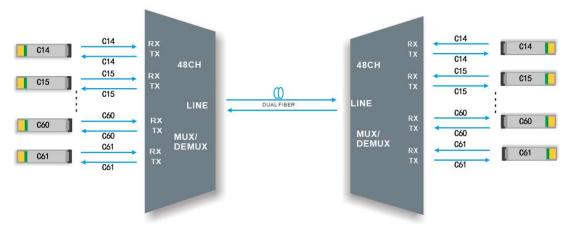

The 48ch DWDM is totally passive DWDM device, and support low insertion loss < 4.0dB ). And it conjunct with The DWDM amplifiers and DCM device, the 48ch DWDM transfer system can support a long distance transmission.

# 48CH DWDM MUX DEMUX Dual fiber transmission

48 Channels DWDM MUX DEMUX , supports 48 channels difference business in two optical fiber for point-to-point transmission.

It works in Broadcast and TV, IDC, finance, government, cloud, massive data and other industries.