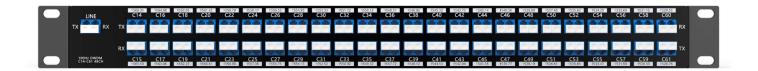

## Dual Fiber 48CH C14-C61 DWDM MUX DEMUX, LC/UPC, 1U Rack

The 48ch DWDM MUX DEMUX is designed by FIBERWDM, wavelength from C14 to C61(1566.31nm~1528.76nm), in accordance with the ITU-T G.694.1 100Hz grid, it maximizes the capacity of the C-band range.

The 48ch DWDM is totally passive DWDM device, and support low insertion loss < 4.0dB ). And it conjunct with The DWDM amplifiers and DCM device, the 48ch DWDM transfer system can support a long distance transmission.



#### **Product Panel**



**48CH DWDM MUX DEMUX** 



Line Link



# 48CH DWDM MUX DEMUX Dual fiber transmission

48 Channels DWDM MUX DEMUX , supports 48 channels difference business in two optical fiber for point-to-point transmission.

It works in Broadcast and TV, IDC, finance, government, cloud, massive data and other industries.

| Product S | pecification |
|-----------|--------------|
|-----------|--------------|

| Wavelength        | 48channels C14-C61  | Channel Spacing    | 100Hz (0.8nm)        |
|-------------------|---------------------|--------------------|----------------------|
| Channel Passband  | ±0.11nm             | Technology         | AAWG (Gaussian)      |
| Insertion Loss    | ≤ 4.0dB             | Link Loss          | ≤ 7dB                |
| Return Loss       | ≥ 40dB              | Di