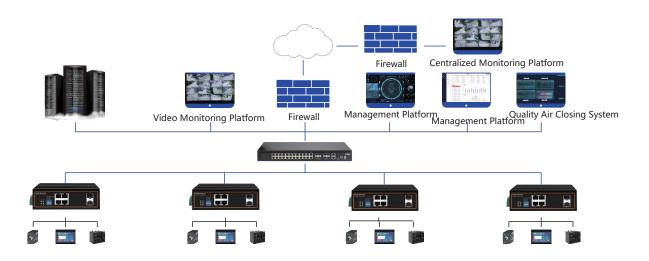

ort indicator: Link&Act1-8,PoE1-8                    |
| Environmental     | ● Operating temperature: - 20-70℃                                |
| Specifications    | ● Storage humidity: - 40-85 ℃                                    |
|                   | <ul> <li>Relative humidity: 5% - 95% (non condensing)</li> </ul> |
| Network Protocol  | ● IEEE802.3、IEEE802.3i、IEEE802.3u、IEEE802.3ab、                   |
|                   | IEEE802.3af/at                                                   |
| Management        | • 2L+                                                            |
| Antistatic        | • $\pm 8kV(contact), \pm 15kV(air)$                              |
| Size (\*D*H)      | • 150*127*40mm                                                   |

## **APPLICATION COLLOCATION**