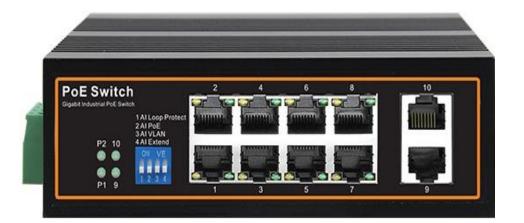

## 10-Electric POE Gigabit Industrial Switch FW308GPS-2G

## **PRODUCT FEATURES**

10 \* 10/100/1000Mbps RJ45 ports

FW308GPS - 2G is a quasi industrial full gigabit management POE switch, which provides 8 gigabit POE ports, 2 gigabit uplink ports, and EMC industrial grade 4 protection performance; Corrugated high-strength aluminum shell, IP40 grade, low power consumption design, anti-seismic guide rail installation, working temperature of - 40  $^{\circ}$ C - 75  $^{\circ}$ C, can work in harsh environments.

## **PRODUCT DETAILS**

| Product Model     | FW308GPS-2G                                                      |
|-------------------|------------------------------------------------------------------|
| Network Interface | • 10 10/100/1000M RJ45 ports                                     |
| Performance       | • MAC address table: 2k                                          |
| Specifications    | • Backplane bandwidth: 20Gbps                                    |
|                   | <ul> <li>Packet forwarding rate: 14.9Mpps</li> </ul>             |
|                   | • Forwarding mode: store and forward                             |
| Power Support     | • Maximum output power: 30W                                      |
|                   | • Voltage input: 48-56V DC                                       |
|                   | • Input mode: plug-in 5-core 5.08mm spacing terminal             |
|                   | block                                                            |
| LED Indicator     | • Power indicator: P1, P2                                        |
|                   | • Ethernet port indicator: Link&Act1-8,PoE1-8                    |
| Environmental     | ● Operating temperature: - 20-70℃                                |
| Specifications    | ● Storage humidity: - 40-85 ℃                                    |
|                   | <ul> <li>Relative humidity: 5% - 95% (non condensing)</li> </ul> |
| Network Protocol  | ● IEEE802.3、IEEE802.3i、IEEE802.3u、IEEE802.3ab、                   |
|                   | IEEE802.3af/at                                                   |
| Management        | • 2L+                                                            |
| Antistatic        | • $\pm 8kV(contact), \pm 15kV(air)$                              |
| Size (\*D*H)      | • 150*127*40mm                                                   |