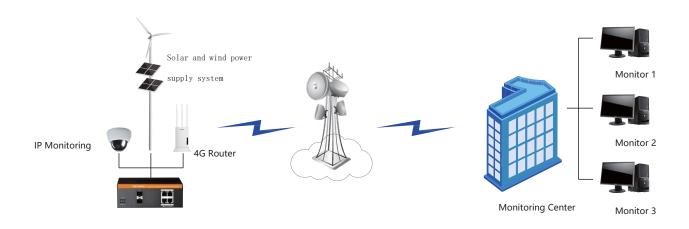

| • Ethernet port indicator: Link&Act1-8, PoE1-8       |
|                   | • Optical port indicator: Link&Act F1-F2             |
| Environmental     | • Operating temperature: - 20-75 °C                  |
| Specifications    | ● Storage humidity: - 40-85 ℃                        |
|                   | ● Relative humidity: 5% - 95% (non condensing)       |
| Network Protocol  | • IEEE802.3 、IEEE802.3i 、IEEE802.3u 、IEEE802.3ab 、   |
|                   | IEEE802.3z、IEEE802.3af/at                            |
| Management        | • 2L+                                                |
| Antistatic        | • ±8kV(contact), ±15kV (air)                         |
| Size (W*D*H)      | • 150*127*40mm                                       |

## **APPLICATION COLLOCATION**