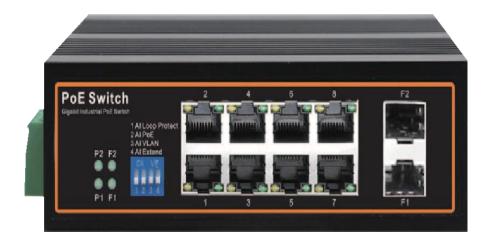

## 2-Optical 8-Electric POE Gigabit Industrial Switch FW308GPS-2F

## PRODUCT FEATURES

8 \* 10/100/1000Mbps RJ45 ports+2 \* Gigabit SFP ports (uplink)

FW308GPS-2F is an industrial full gigabit management POE switch, which provides 8 gigabit POE ports, 2 gigabit optical ports, and EMC industrial grade 4 protection performance; Corrugated high-strength aluminum shell, IP40 grade, low power consumption design, anti-seismic guide rail installation, working temperature of  $-40~\rm C$   $-75~\rm C$ , can work in harsh environments.

## **PRODUCT DETAILS**

| Product Model     | FW308GPS-2F                                          |
|-------------------|------------------------------------------------------|
| Network Interface | • 8 10/100/1000M RJ45 ports                          |
|                   | • 2 Gigabit SFP ports                                |
| Performance       | • MAC address table: 8k                              |
| Specifications    | Backplane bandwidth: 20Gbps                          |
|                   | • Packet forwarding rate: 14.9Mpps                   |
|                   | • Forwarding mode: store and forward                 |
| Power Support     | • Maximum output power: 30W                          |
|                   | • Voltage input: 48-56V DC                           |
|                   | • Input mode: plug-in 5-core 5.08mm spacing terminal |
|                   | block                                                |
| LED Indicator     | • Power indicator: P1, P2                            |
|                   | • Ethernet port indicator: Link&Act1-8, PoE1-8       |
|                   | • Optical port indicator: Link&Act F1-F2             |
| Environmental     | • Operating temperature: - 20-75 °C                  |
| Specifications    | ● Storage humidity: - 40-85 ℃                        |
|                   | ● Relative humidity: 5% - 95% (non condensing)       |
| Network Protocol  | • IEEE802.3 、IEEE802.3i 、IEEE802.3u 、IEEE802.3ab 、   |
|                   | IEEE802.3z、IEEE802.3af/at                            |
| Management        | • 2L+                                                |
| Antistatic        | • ±8kV(contact), ±15kV (air)                         |
| Size (W*D*H)      | • 150*127*40mm                                       |